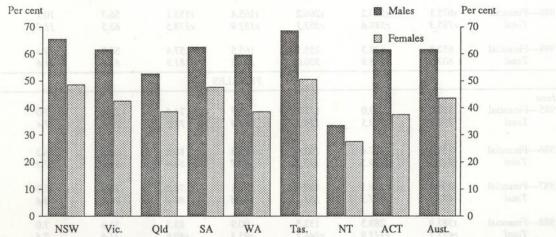

### TRADE UNION MEMBERS 1989: PROPORTION OF TOTAL EMPLOYEES Source: Table 3

The trade union census of 30 June 1989 identified 299 trade unions, with a combined membership of 3,410,300. Compared to June 1988 figures, this represents a decrease of 9 unions (resulting from the disbanding of two unions and amalgamation of others) and an increase of 119,800 (3.6%) on 1988 membership numbers. The proportion of total employees who were union members at 30 June 1989 (54%) remained the same as in 1988.

South Australia showed the highest proportional increase in membership over 1988 figures, rising by 6.7 per cent to 297,900. Union membership in New South Wales recorded the largest increase in absolute terms, rising by 50,700 members to 1,269,000.